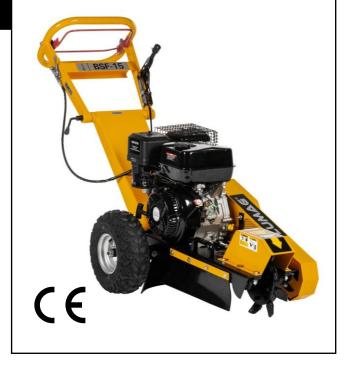

# BSF-15

#### **BSF-15**

Engine Displacement Rated Power Fuel Tank Volume Oiltank Volume **Engine Starter** Grinding Disc Ø Grinding below Ground Grinding above Ground Number of Teeth 110 / 115 kg weight (net / gross) 1060 / 800 / 580 mm Packaging (L/W/H)

4-Stroke OHV Petrol Engine 420 cm<sup>3</sup> 9,0 kW at 3.600 rpm **Unleaded Petrol** 6.5 Liter 1.1 Liter Recoil Starter 300 mm 235 mm 600 mm

Art. Nr.: BSF15 EAN: 40 47424 00501 9

#### **Equipment Features:**

- The BSF-15 is a light, handy tool and can mill small tree stumps and root systems from 600 mm above ground level to 235 mm below ground level.
- Thanks to its design, the stump grinder can be used in narrow places with a clearance width of only 80 cm.
- A powerful engine and 9 carbide-tipped milling teeth ensure excellent results.
- The ergonomic, adjustable handle ensure easy operation and facilitate transport.