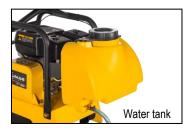

#### **Equipment Features:**

- The RP-i25N vibratory plate with forward and reverse motion is the ideal tool for subsoil consolidation and for compacting small to medium-sized areas. It can be used especially in gardening and landscaping, for the construction of walkways and terraces, for laying pavers, in foundation construction, in trench and channel construction, and also for compacting interlocking pavers.
- Water sprinkling is indispensable when compacting very dusty substrates, as well as for all asphalt and tar work! The water is distributed in front of or under the slab through a nozzle pipe. The water quantity is adjustable and the tank is removable.
- It is much more handy and maneuverable than a vibratory plate that only moves forward.
- Stepless regulation of the movement in both directions.
- Equipped with V-belt protected on all sides, compact protective frame, wheel set and polyurethane plate.