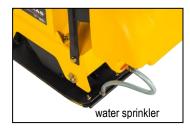

#### **Equipment Features:**

- The RP-i25N vibratory plate with forward and reverse motion is the ideal tool for subsoil consolidation and for compacting small to medium-sized areas. It can be used especially in gardening and landscaping, for the construction of walkways and terraces, for laying pavers, in foundation construction, in trench and channel construction, and also for compacting interlocking pavers.
- Water sprinkling is indispensable when compacting very dusty substrates, as well as for all asphalt and tar work! The water is distributed in front of or under the slab through a nozzle pipe. The water quantity is adjustable and the tank is removable.
- It is much more handy and maneuverable than a vibratory plate that only moves forward.
- Stepless regulation of the movement in both directions.
- Equipped with V-belt protected on all sides, compact protective frame, wheel set and polyurethane plate.