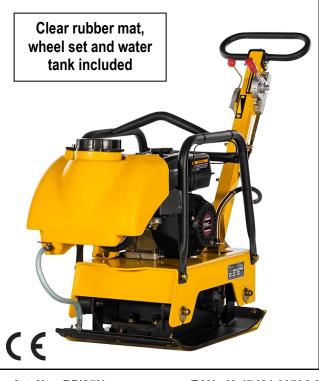

## RP-i25N Reversible compactor plate

### PRODUCT-INFORMATION

| Technical Data                  | RP-i25N                                               |                        |
|---------------------------------|-------------------------------------------------------|------------------------|
| Engine / Drive                  | 1-cylinder-4-stroke-OHV LONCIN<br>G200F petrol engine |                        |
| Engine power                    | kW .                                                  | 4,1 at 3.000 rpm       |
| Displacement                    | CM <sup>3</sup>                                       | 196                    |
| Gasoline tank volume            | Liter                                                 | 3,6 / ROZ 91 or higher |
| Engine oil tank                 | Liter                                                 | 0,6 / SAE 10W-30/40    |
| Base plate length               | mm                                                    | 630                    |
| Base plate width                | mm                                                    | 400                    |
| Frequency                       | Hz                                                    | 67                     |
| Force                           | kN                                                    | 25,0                   |
| Surface performance             | m²/h                                                  | 500                    |
| Max. Feeding rate               | m/min                                                 | 25                     |
| Vibrating impacts               | VPM                                                   | 4300                   |
| Compaction depth                | cm                                                    | 30                     |
| Max. permissible inclination of |                                                       |                        |
| the motor                       |                                                       | 20°                    |
| Sound power level               | Lwa                                                   | 108 dB(A)              |
| Deadweight                      | kg                                                    | ca. 131                |
| Shipping weight (net / gross)   | kg                                                    | ca. 135/140            |
| Packaging dimensions<br>(L/W/H) | mm                                                    | 710 / 430 / 1100       |

#### **Equipment Features:**

- The RP-i25N vibratory plate with forward and reverse motion is the ideal tool for subsoil consolidation and for compacting small to medium-sized areas. It can be used especially in gardening and landscaping, for the construction of walkways and terraces, for laying pavers, in foundation construction, in trench and channel construction, and also for compacting interlocking pavers.
- Water sprinkling is indispensable when compacting very dusty substrates, as well as for all asphalt and tar work! The water is distributed in front of or under the slab through a nozzle pipe. The water quantity is adjustable and the tank is removable.
- It is much more handy and maneuverable than a vibratory plate that only moves forward.
- Stepless regulation of the movement in both directions.
- Equipped with V-belt protected on all sides, compact protective frame, wheel set and polyurethane plate.

#### Accessoires:

Spare rubber mat clear, 3-pcs. (Art. No. 5G3RP130HPC, EAN: 40 47424 00594 1) Spare wheel set (Art.No. 5FRP130HPC, EAN: 40 47424 00595 8)

LUMAG GmbH reserves the right to make technical / optical changes to the products without prior notice. Created: 09.05.2018 / Modified: 06.11.2019/ Modified 19.07.23